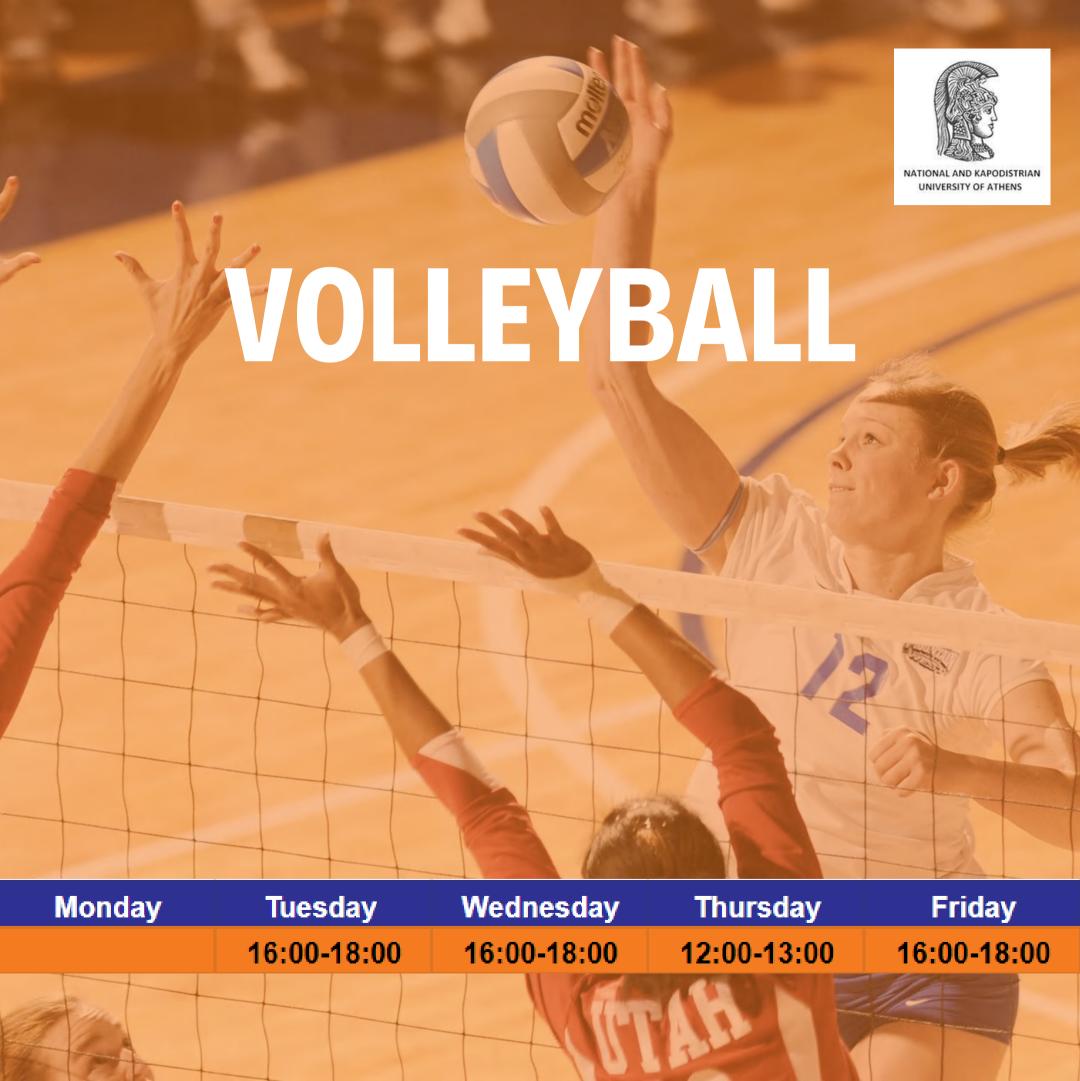

#### UNIVERSITY GYM SCHEDULE

**EVERY WEEK @University Gym** 

Translation by

| Sports                                                                  | Monday                           | Tuesday        | Wednesday                        | Thursday       | Friday         |  |  |  |
|-------------------------------------------------------------------------|----------------------------------|----------------|----------------------------------|----------------|----------------|--|--|--|
| Pilates                                                                 | 10:00-11:00                      | 15:00-16:00    | 10:00-11:00                      | 10:00-11:00    | 11:00-12:00    |  |  |  |
| Cross training                                                          |                                  | 10:00-11:00    |                                  | 11:00-12:00    |                |  |  |  |
| Step/Dance aerobic(1)Tae<br>Bo(2)/Flowbility(3)/Legs&Ab<br>s(4)/Yoga(5) | 11:00-12:00(1)<br>13:00-15:00(5) | 11:00-12:00(3) | 11:00-12:00(4)<br>14:00-15:00(4) | 14:00-15:00(2) | 14:00-16:00(5) |  |  |  |
| Basketball                                                              | 15:00-18:00                      | 12:00-15:00    | 12:00-16:00                      | 15:00-18:00    | 12:00-16:00    |  |  |  |
| Greek traditional dances                                                | 11:00-13:00                      | 11:00-13:00    | 16:00-18:00                      | 11:00-13:00    | 11:00-13:00    |  |  |  |
| Volleyball                                                              |                                  | 16:00-18:00    | 16:00-18:00                      | 12:00-13:00    | 16:00-18:00    |  |  |  |
| Football                                                                | 10:00-14:00                      | 10:00-14:00    | 10:00-14:00                      | 10:00-14:00    | 14:00-18:00    |  |  |  |
| Fit training                                                            | 9:00-12:00                       | 9:00-13:00     | 14:00-16:00                      | 10:00-12:00    | 9:00-13:00     |  |  |  |
| Weights/Chess/Table tennis                                              | Monday to Friday 9:00-18 :00     |                |                                  |                |                |  |  |  |